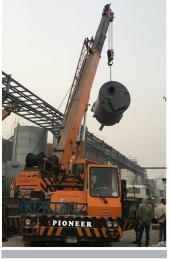

#### **Tool & Plant**

Rolling Machine Rolling Capacity 25 mm

Rolling Machine Rolling Capacity 16 mm

Welding Plants Qty 32 No.

Grinders Qty 30

Plazma Cutting Machine with Compressor

Cutting Capacity 25 mm

Complete Argon Torch 10 Set

Chain Block Capacity 5 Ton Qty 12

Auto Gas Cutting Machine 2 No.

Gass Cutting Torch Complete 4 Set

lifting hydraulic jack 50 Ton 2 No.

Safety Harness Qty 50

Magnet Drill Machine Qty 1

Lathe Machine Qty 3

Pedestal Drill Machine 3 No.