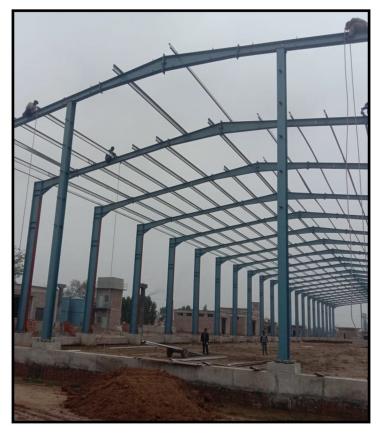

### LABSA 2

PEB (Area 37,500 SQFT)

# WMB

PEB (Area 36,000 SQFT)

Shahkam Industries Pvt. Ltd.