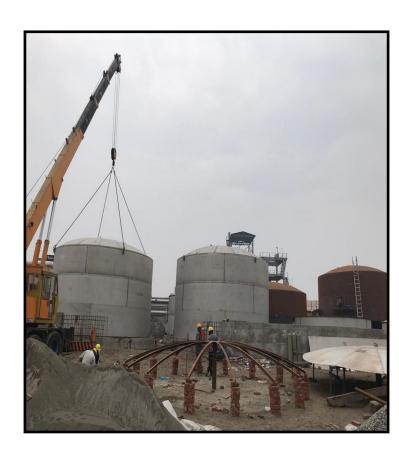

#### Services

- 1. Fabrication of storage tanks & silos
- 2. Fabrication of ducts, Hoppers.
- 3. Fabrication & Erection of Steel structure.
- 4. Fabrication of Installation of piping.
- 5. Insulation of cladding
- 6. Sandblasting & Painting
- 7. Oil storage tanks.
- 8. MEPS
- 9. Maintenance of Plants
- 10. Construction of Residential and Industrial Buildings
- 11. Road Construction