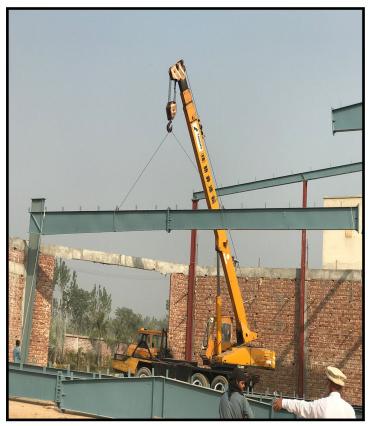

### LABSA 2

PEB (Area 37,500 SQFT)

# WMB

PEB (Area 36,000 SQFT)

Shahkam Industries Pvt. Ltd.