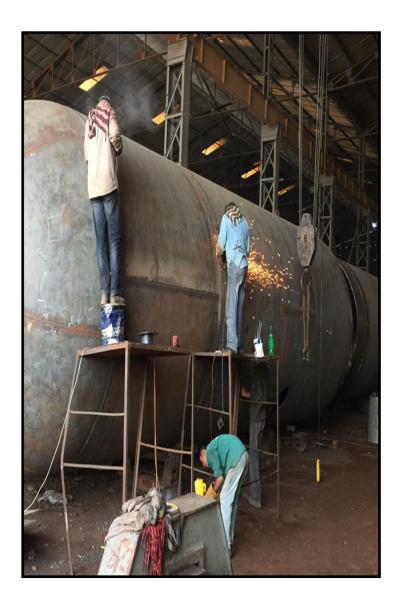

#### Services

- 1. Fabrication of storage tanks & silos
- 2. Fabrication of ducts, Hoppers.
- 3. Fabrication & Erection of Steel structure.
- 4. Fabrication of Installation of piping.
- 5. Insulation of cladding
- 6. Sandblasting & Painting
- 7. Oil storage tanks.
- 8. MEPS
- 9. Maintenance of Plants
- 10. Construction of Residential and Industrial Buildings
- 11. Road Construction

### 500 bbl Crude oil Storage tank