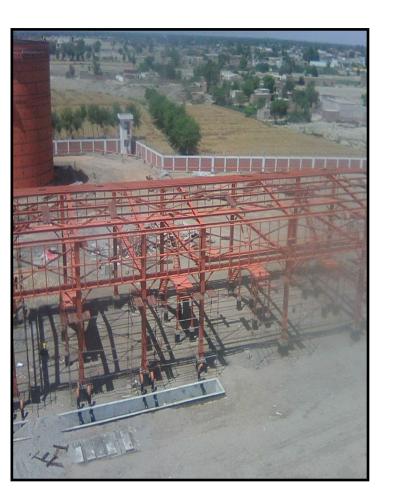

### LABSA 2

PEB (Area 37,500 SQFT)

# WMB

PEB (Area 36,000 SQFT)

Shahkam Industries Pvt. Ltd.