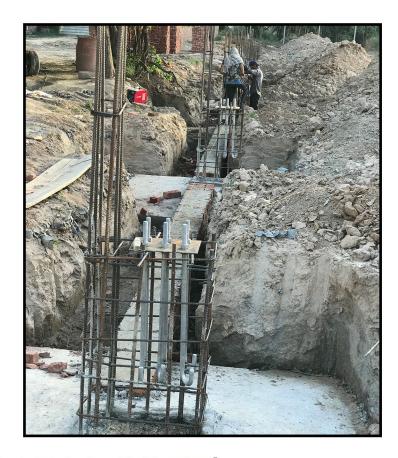

### LABSA 2

PEB (Area 37,500 SQFT)

# WMB

PEB (Area 36,000 SQFT)

Shahkam Industries Pvt. Ltd.