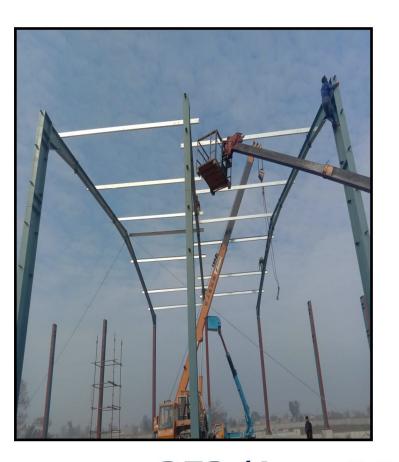

### LABSA 2

PEB (Area 37,500 SQFT)

# WMB

PEB (Area 36,000 SQFT)

Shahkam Industries Pvt. Ltd.