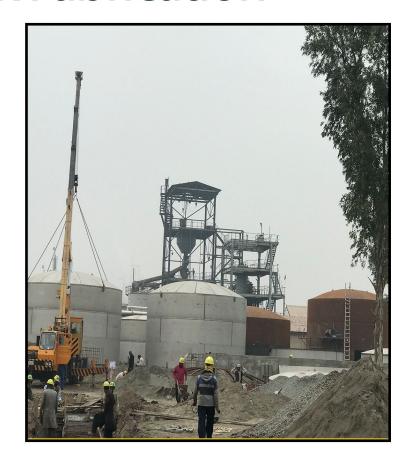

#### Services

- 1. Fabrication of storage tanks & silos
- 2. Fabrication of ducts, Hoppers.
- 3. Fabrication & Erection of Steel structure.
- 4. Fabrication of Installation of piping.
- 5. Insulation of cladding
- 6. Sandblasting & Painting
- 7. Oil storage tanks.
- 8. MEPS
- 9. Maintenance of Plants
- 10. Construction of Residential and Industrial Buildings
- 11. Road Construction