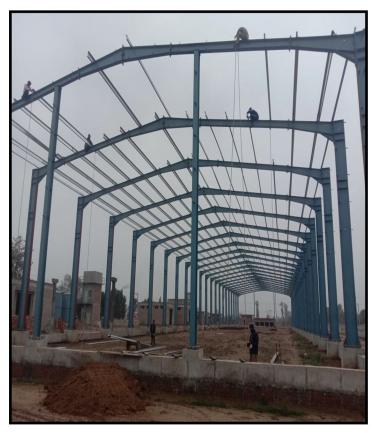

### LABSA 2

PEB (Area 37,500 SQFT)

# WMB

PEB (Area 36,000 SQFT)

Shahkam Industries Pvt. Ltd.