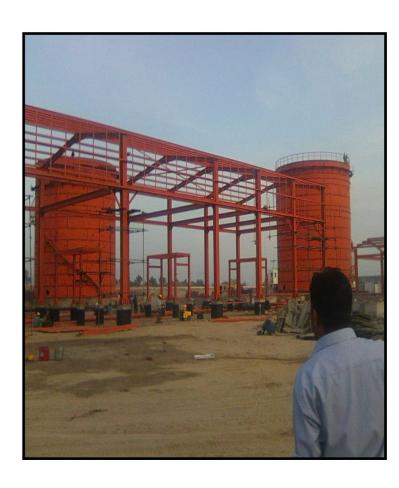

### LABSA 2

PEB (Area 37,500 SQFT)

# WMB

PEB (Area 36,000 SQFT)

Shahkam Industries Pvt. Ltd.