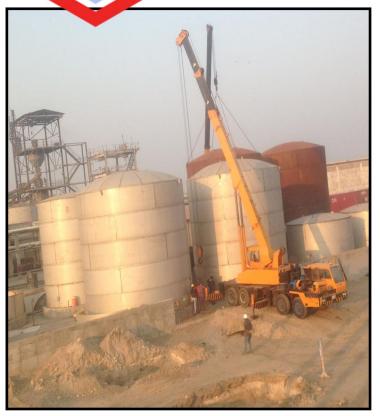

#### Services

- 1. Fabrication of storage tanks & silos
- 2. Fabrication of ducts, Hoppers.
- 3. Fabrication & Erection of Steel structure.
- 4. Fabrication of Installation of piping.
- 5. Insulation of cladding
- 6. Sandblasting & Painting
- 7. Oil storage tanks.
- 8. MEPS
- 9. Maintenance of Plants
- 10. Construction of Residential and Industrial Buildings
- 11. Road Construction

## LPG Storage Tank

### 500 bbl Crude oil Storage tank