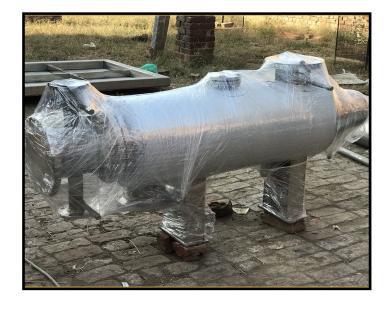

submitted by him/them is found incorrect or forged.

4. Supervisory Engineers will be replaced/ presented by 30-Jun-2022 as per policy in vogue.

#### Clients:

































## Oil Depot





## HI-TECH





### Air Vessel & PEB





# HI-TECH





### **UNI Pole**





# HI-TECH





LPG Piping







## LPG Storage Tank







### 500 bbl Crude oil Storage tank











## **SRS Plant**











Installation of Equipments











### **LABSA Tank Fabrication**











## **SRS Plant**











LABSA Tank Fabrication











### LABSA 2











PEB (Area 37,500 SQFT)











### Air Preheater





# WMB





PEB (Area 36,000 SQFT)







Shahkam Industries Pvt. Ltd.





# **Steam Cookers**











### Seprator







### Oil Preheater

















Spray Booth





#### **Tool & Plant**

Rolling Machine Rolling Capacity 25 mm

Rolling Machine Rolling Capacity 16 mm

Welding Plants Qty 32 No.

Grinders Qty 30

Plazma Cutting Machine with Compressor

Cutting Capacity 25 mm

Complete Argon Torch 10 Set

Chain Block Capacity 5 Ton Qty 12

Auto Gas Cutting Machine 2 No.

Gass Cutting Torch Complete 4 Set

lifting hydraulic jack 50 Ton 2 No.

Safety Harness Qty 50

Magnet Drill Machine Qty 1

Lathe Machine Qty 3

Pedestal Drill Machine 3 No.

Hilti Drill Machine 2 No.

#### **Contact:**

#### **Head Office:**

39 Saigol Estate, Behind Doctors Hospital,

Johar Town, Lahore, Pakistan.

Ph: +92-42-35462902-3

Email: pioneer.engineering70@gmail.com

#### Works:

Shahpur, Multan Road near Thokar Niaz Baig, Lahore, Pakistan