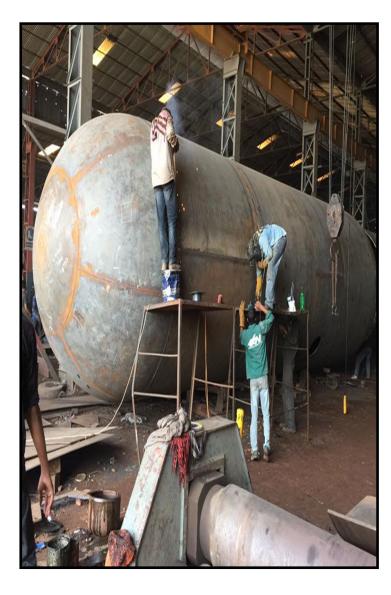

#### Services

- 1. Fabrication of storage tanks & silos
- 2. Fabrication of ducts, Hoppers.
- 3. Fabrication & Erection of Steel structure.
- 4. Fabrication of Installation of piping.
- 5. Insulation of cladding
- 6. Sandblasting & Painting
- 7. Oil storage tanks.
- 8. MEPS
- 9. Maintenance of Plants
- 10. Construction of Residential and Industrial Buildings
- 11. Road Construction

### 500 bbl Crude oil Storage tank