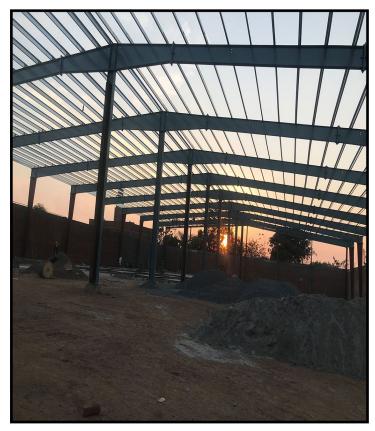

### LABSA 2

PEB (Area 37,500 SQFT)

# WMB

PEB (Area 36,000 SQFT)

Shahkam Industries Pvt. Ltd.