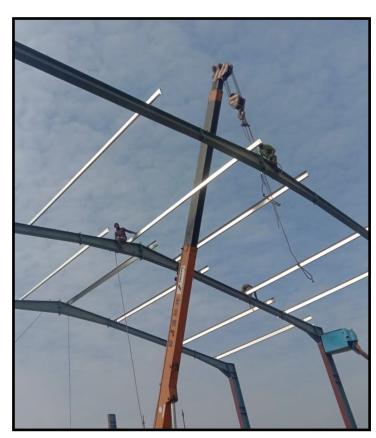

### LABSA 2

PEB (Area 37,500 SQFT)

# WMB

PEB (Area 36,000 SQFT)

Shahkam Industries Pvt. Ltd.